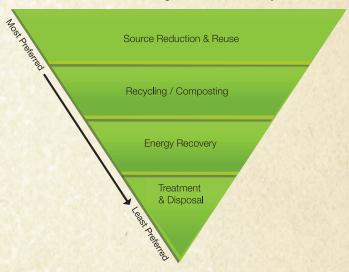

#### Waste Management Hierarchy

#### Did You Know?

Items collected by Evolve are always evaluated first for reuse – the highest level on the EPA's waste management hierachy.