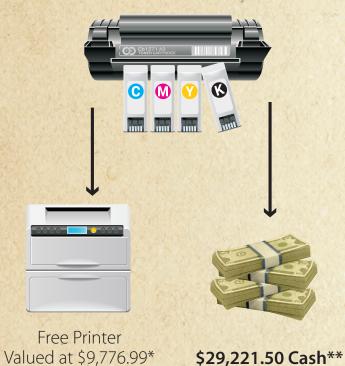

#### **RECEIVE CASH TO SPEND AS YOU CHOOSE!**

#### **WHICH DO YOU PREFER?**

EVOLVE RECYCLING GIVES YOU THE FREEDOM TO DO WHATEVER YOU WANT WITH THE CASH YOU EARN.