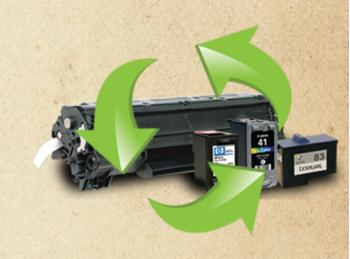

#### A HIGHER LEVEL OF RECYCLING

Evolve Recycling is a leading collector and recycler of used ink and toner cartridges that are then remanufactured for reuse or recycled as a last resort. Working with Evolve is the smart choice, both environmentally and financially. We accept brands of cartridges listed on our price list and will pay you cash for reusable ink and toner cartridges.

## Recycling Fact

for manufacturing new products, valuable resources are conserved and less waste is